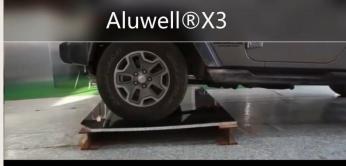

### X3 Panel

Exclusive and innovative materials designed for truck rear doors. On the basis of aluminum honeycomb panel, we add modified polyethylene components to further increase the strength.

- Extremely flatness
  - Excellent strength to weight ratio

- Sound and heat insulation
- Lightweight and high strength
  - Greenmaterial

Aluwell® X Panel

**1,250** kgs pressure on X3 - aluminum reinforced composite panel