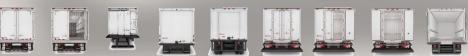

# Truck box body

#### X1 Panel

thin, light, strong, impact-resistant, flat and easy to install.

consist of two sheets of 0.3-0.5mm high strength alloy steel and plastic core. a 7.5mm thick panel can replace

### X3 Panel

Exclusive and innovative materials designed for truck rear doors. On the basis of aluminum honeycomb panel, we add modified polyethylene components to further increase the strength.

- Extremely flatness
  - Excellent strength to weight ratio