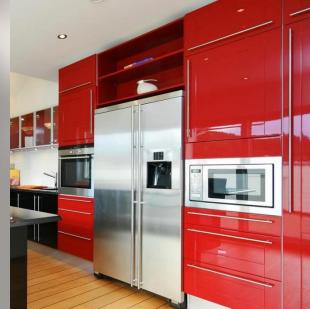

#### Interior Applications of ALUWELL® Aluminium Composite Panels

ACP sheets are widely used in commercial buildings, as well as residential structures. Here at ALUMAX, our customers can choose from a wide range of shades to suit the interior, including Rustic, Desert, Corten Steel, Wooden ACP sheet, and much more. All these shades can transform your interior wall, modular or semi-modular kitchen, or false ceiling into a gorgeous piece of art.